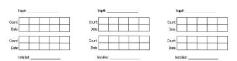

Be sure to select Actual size (see below) when printing labels.

| Trep#: | Tapit:                                | 16p#   |
|--------|---------------------------------------|--------|
| Dount  | Court                                 | Count  |
| Cete:  | Date                                  | Cette: |
| Sunt   | Cont                                  | Caut   |
| Dates  | Date:                                 | Dates  |
|        | 1 1 1 1 1 1 1 1 1 1 1 1 1 1 1 1 1 1 1 |        |