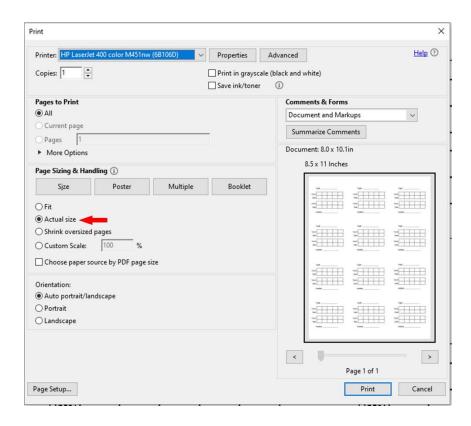

Be sure to select Actual size (see below) when printing labels.

| Trep#: | Tapit:                                | 16p#   |
|--------|---------------------------------------|--------|
| Dount  | Court                                 | Count  |
| Cete:  | Date                                  | Cette: |
| Sunt   | Cont                                  | Caut   |
| Dates  | Date:                                 | Dates  |
|        | 1 1 1 1 1 1 1 1 1 1 1 1 1 1 1 1 1 1 1 |        |